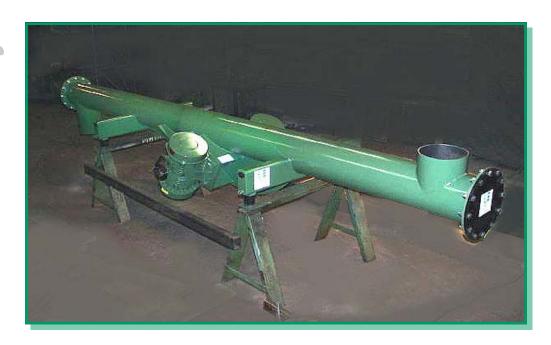

800-221-3298 216-241-7157 fax: 216-241-3480 **NEED**: Customer needed to replace a portable belt conveyor with an enclosed feeder system to convey ferro manganese to a refractory furnace.

**SOLUTION**: CVC fabricated a feeder 12" in diameter by 192" long, aided by 2 rotary electric vibrators.

**MODEL:** CT-E 12192-RE-34-6(2)

PRODUCT: ferro manganese

Construction: all mild steel

ISOLATION: (4) #17600084 Marsh Mellow

Mounts

**CONTROLS:** variable frequency controller

**DRIVES:** (2) RE-34-6 rotary electric vibrators set at 100%

**FEATURES:** additional loose inlet was supplied for the customer to add onto the feeder at a later date for additional material that will be introduced from another machine